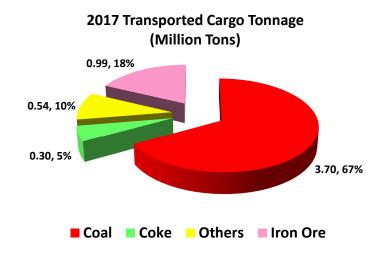

We transport both major and minor bulks including Iron Ore, Coal, Coking Coal, Petcoke and Mineral Concentrates (major bulks) and Alumina, Cement Clinker, Fertiliser, Grain, Gypsum, Limestone, Steel & Scrap and Sugar (minor bulks).